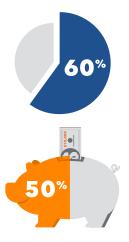

or heart attack affect millions of people every year

An astonishing 60% of all U.S bankruptcies stem from medical costs.

50% U.S. households have less than \$10,000 in savings while the average out-of-pocket expense for a critical illness is well over \$10,000.